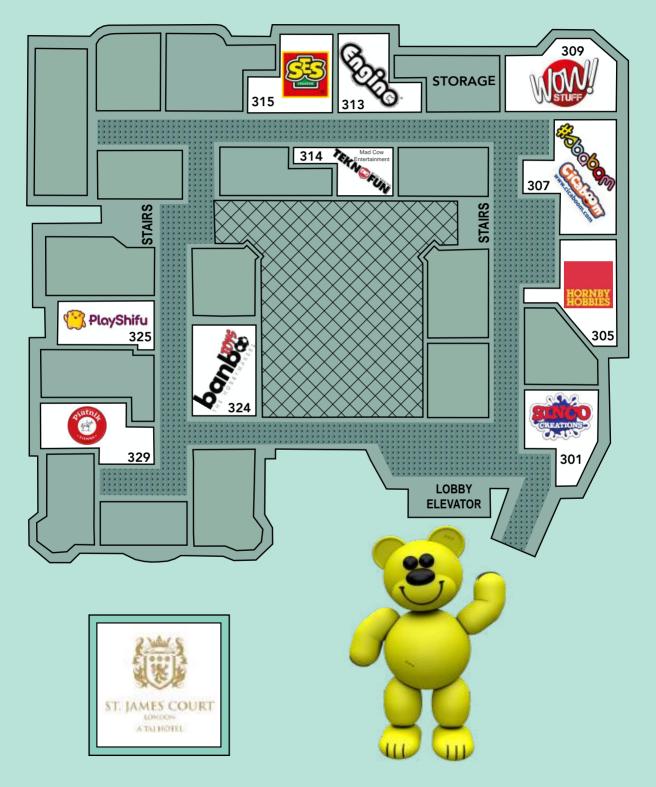

# ST JAMES' COURT 2nd FLOOR SHOWROOMS

A-Z

# ST JAMES' COURT 3rd FLOOR SHOWROOMS