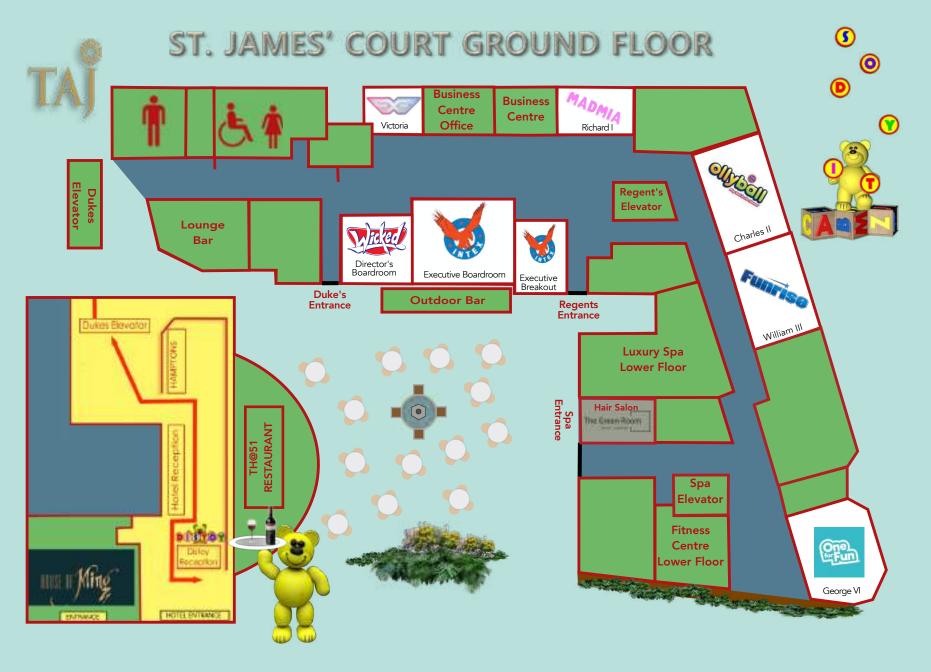

# ST JAMES' COURT 2nd FLOOR SHOWROOMS

A-Z

#### ...a short walk of less than 5 minutes between our venues!