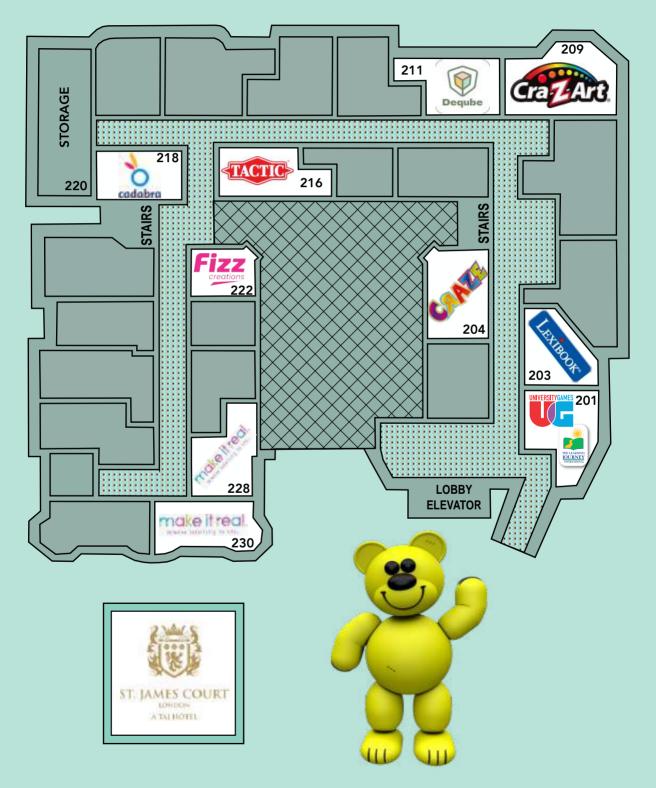

# ST JAMES' COURT 2nd FLOOR SHOWROOMS

A-Z

# ST JAMES' COURT 3rd FLOOR SHOWROOMS

#### ...a short walk of less than 5 minutes between our venues!

#### ST JAMES' COURT 4th FLOOR SHOWROOMS